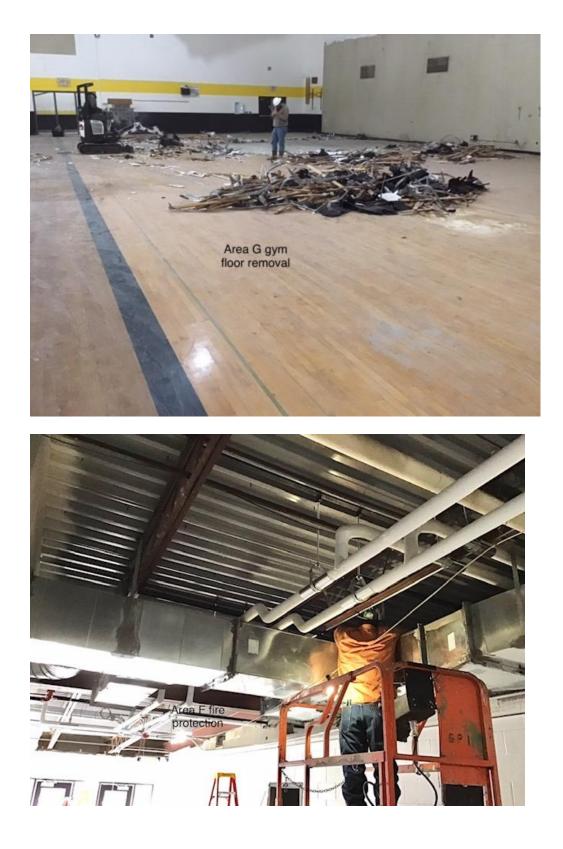

Etna Elementary School – Punch list is underway while the install of the DAS system takes place

Watkins High School Renovation – Rough-in, framing, and drywall are following demolition throughout the building.

#### Current Progress

The Watkins renovation is currently demonstrating almost every phase of construction as work follows the demolition throughout the building. Work on accepted alternates is underway. Impact analysis of delayed materials is being conducted. Etna is nearing substantial completion as the punch list continues as the DAS system is being installed. Bid documents for Kirkersville are underway as the DD phase submission is compiled for board approval.