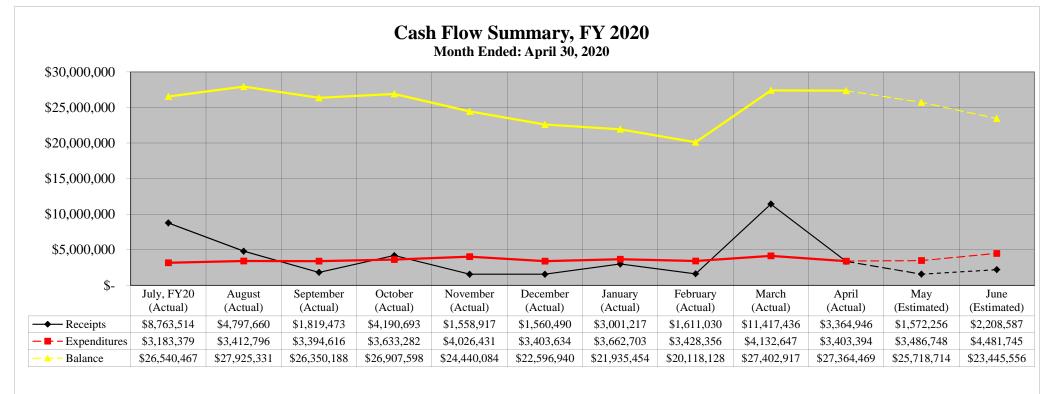

**Southwest Licking Local School District** 

Fiscal Year 2020

Month Ended: April 30, 2020

**General Fund Only** 

|                                                                                                                                                                                                                                         |                             |                    | Fiscal Year-To-Date |                    |       |                   |        |                       |      |                     |         |                    |      |        |                   |
|-----------------------------------------------------------------------------------------------------------------------------------------------------------------------------------------------------------------------------------------|-----------------------------|--------------------|---------------------|--------------------|-------|-------------------|--------|-----------------------|------|---------------------|---------|--------------------|------|--------|-------------------|
|                                                                                                                                                                                                                                         |                             |                    | April               |                    |       |                   |        | (07/01/19 - 04/30/20) |      |                     |         |                    |      |        |                   |
|                                                                                                                                                                                                                                         |                             |                    |                     | Actual             |       |                   |        |                       |      | Actual              |         |                    |      |        |                   |
| Beginning Balance                                                                                                                                                                                                                       |                             |                    | \$                  | 27,402,917         | •     |                   |        |                       | \$   | 20,960,332          | •       |                    |      |        |                   |
| Plus Total Receipts:                                                                                                                                                                                                                    |                             |                    | \$                  | 3,364,946          |       |                   |        |                       | \$   | 42,085,375          |         |                    |      |        |                   |
| Subtotal                                                                                                                                                                                                                                |                             |                    | \$                  | 30,767,863         | •     |                   |        |                       | \$   | 63,045,707          | •       |                    |      |        |                   |
| Less Total Expenditures:                                                                                                                                                                                                                |                             |                    | \$                  | 3,403,394          |       |                   |        |                       | \$   | 35,681,239          |         |                    |      |        |                   |
| Ending Balance                                                                                                                                                                                                                          |                             |                    | \$                  | 27,364,469         | _     |                   |        |                       | \$   | 27,364,469          | -       |                    |      |        |                   |
| Financial Breakdown                                                                                                                                                                                                                     |                             |                    |                     |                    |       |                   |        |                       |      |                     |         |                    |      |        |                   |
|                                                                                                                                                                                                                                         |                             |                    |                     |                    |       | Fina              | ncia   | l Breakdown           |      |                     |         |                    |      |        | Prior Fiscal      |
|                                                                                                                                                                                                                                         | Fiscal Year-To-Date Y-T-D 9 |                    |                     |                    |       |                   |        |                       |      | Y-T-D %             |         |                    |      |        |                   |
|                                                                                                                                                                                                                                         |                             |                    |                     | April              |       |                   |        | (07/01/19 - 04/30/20) |      |                     |         |                    |      | (07/   | 01/18 - 04/30/19) |
| Estimated                                                                                                                                                                                                                               |                             |                    | Actual Difference   |                    |       | Difference        |        | Estimated             |      | Actual Difference   |         | +/(-)<br>Estimated |      | Actual |                   |
| Beginning Balance                                                                                                                                                                                                                       | \$                          | 26,698,611         | \$                  | 27,402,917         | \$    | 704,306           | \$     | 20,960,332            | \$   | 20,960,332          | \$      | -                  |      | \$     | 16,311,708        |
| Receipts:                                                                                                                                                                                                                               |                             |                    |                     |                    |       |                   |        |                       |      |                     |         |                    |      |        |                   |
| Property Taxes                                                                                                                                                                                                                          | \$                          | _                  |                     |                    | \$    | _                 | \$     | 17,116,993            | \$   | 17,454,679          | \$      | 337,686            |      | \$     | 16,863,338        |
| Income Tax                                                                                                                                                                                                                              | \$                          | 1,603,861          | \$                  | 1,631,969          | \$    | 28,108            | \$     | 6,725,035             | \$   | 6,718,362           | \$      | (6,673)            |      | \$     | 6,313,699         |
| State Sources                                                                                                                                                                                                                           | \$                          | 2,616,914          | \$                  | 1,460,740          | \$    | (1,156,174)       | \$     | 17,115,138            | \$   | 16,071,348          | \$ (    | (1,043,790)        |      | \$     | 17,023,340        |
| All Other#                                                                                                                                                                                                                              | \$                          | 104,802            | \$                  | 272,237            | \$    | 167,435           | \$     | 1,328,830             | \$   | 1,840,987           | \$      | 512,157            |      | \$     | 1,540,480         |
| Total Receipts:                                                                                                                                                                                                                         | \$                          | 4,325,577          | \$                  | 3,364,946          | \$    | (960,631)         | \$     | 42,285,996            | \$   | 42,085,375          | \$      | (200,620)          | 0%   | \$     | 41,740,857        |
| # - All Other includes                                                                                                                                                                                                                  | intere                      | est income, studer | nt fee              | es, regular and sp | ecial | education tuition | on, bu | ilding rentals, pay   | ymen | ts-in-lieu of taxes | s, erat | e, medicare, etc   | ···· |        |                   |
|                                                                                                                                                                                                                                         |                             |                    |                     |                    |       |                   |        |                       |      |                     |         |                    |      |        |                   |
| Expenditures:                                                                                                                                                                                                                           |                             |                    |                     |                    |       |                   |        |                       |      |                     |         |                    |      |        |                   |
| Staff and Benefits                                                                                                                                                                                                                      | \$                          | 2,786,395          | \$                  | 2,818,786          | \$    | 32,391            | \$     | 28,851,421            | \$   | 28,937,978          | \$      | 86,557             |      | \$     | 27,214,091        |
| All Other *                                                                                                                                                                                                                             | \$                          | 604,587            | \$                  | 584,608            | \$    | (19,979)          | \$     | 6,761,701             | \$   | 6,743,261           | \$      | (18,440)           |      | \$     | 6,305,992         |
| Total Expenditures:                                                                                                                                                                                                                     | \$                          | 3,390,982          | \$                  | 3,403,394          | \$    | 12,412            | \$     | 35,613,122            | \$   | 35,681,239          | \$      | 68,117             | 0%   | \$     | 33,520,083        |
| * - All Other includes purchased services, materials and supplies, capital outlays, energy conservation debt payments, community school payments, open enrollment payments, post secondary enrollment, Licking County ESC payments, etc |                             |                    |                     |                    |       |                   |        |                       |      |                     |         |                    |      |        |                   |
| Ending Balance                                                                                                                                                                                                                          | \$                          | 27,633,206         | \$                  | 27,364,469         | \$    | (268,737)         | \$     | 27,633,206            | \$   | 27,364,469          | \$      | (268,737)          |      | \$     | 24,532,482        |

## April:

- 1.) The final income tax settlement was 1.75% higher than estimated, year-to-date income tax receipts were on target with estimates for FY 2020. State sources were lower than expected as the school district did not receive the Homestead & Rollback for Licking County from ODE. No other significant changes in receipts were noted.
- 2.) Significant expenditures for for the month include: Community school deduction \$85,655, Open enrollment deduction \$68,724, Scholarship deduction \$66,381, ESC deduction \$53,668, Electric \$38,178, Special education \$28,496, Income tax administrative fee \$24,479, Legal \$22,225, College credit plus \$19,074, Certified substitutes \$13,408 (YTD FY19 \$221,802, YTD FY20 \$216,408), Fuel \$12,992, Sub calling/leave approval software \$10,651, Board Docs \$10,600, and Classified substitutes \$564 (YTD FY19 \$204,087, YTD FY20 \$167,759).