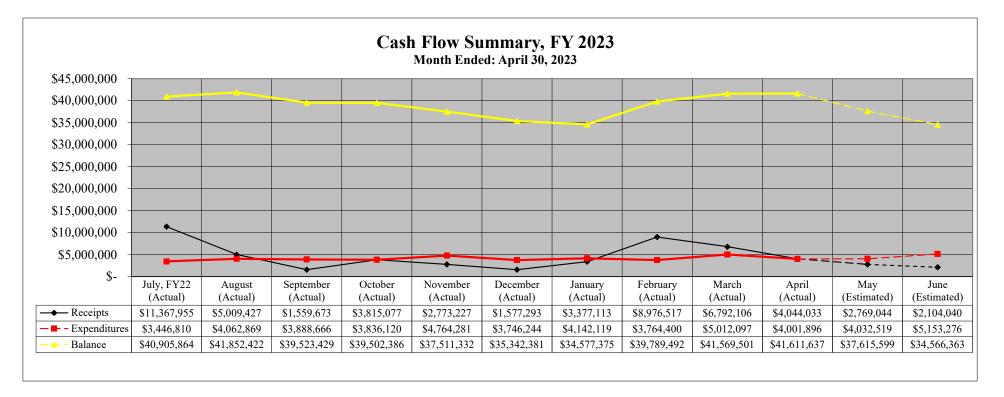

## Southwest Licking Local School District Fiscal Year 2023 Month Ended: April 30, 2023 General Fund Only

|                          | Financial Su  | mmary                 |  |  |  |  |
|--------------------------|---------------|-----------------------|--|--|--|--|
|                          |               | Fiscal Year-To-Date   |  |  |  |  |
|                          | April         | (07/01/22 - 04/30/23) |  |  |  |  |
|                          | Actual        | Actual                |  |  |  |  |
| Beginning Balance        | \$ 41,569,501 | \$ 32,984,719         |  |  |  |  |
| Plus Total Receipts:     | \$ 4,044,033  | \$ 49,292,421         |  |  |  |  |
| Subtotal                 | \$ 45,613,534 | \$ 82,277,140         |  |  |  |  |
| Less Total Expenditures: | \$ 4,001,896  | \$ 40,665,503         |  |  |  |  |
| Ending Balance           | \$ 41,611,637 | \$ 41,611,637         |  |  |  |  |

|                   |                             |            |                  | Fina            | ncia | l Breakdown |    |                                |                  |                                                       |    |    |            |
|-------------------|-----------------------------|------------|------------------|-----------------|------|-------------|----|--------------------------------|------------------|-------------------------------------------------------|----|----|------------|
|                   |                             |            | April            |                 |      |             |    | Year-To-Date<br>/22 - 04/30/23 | Y-T-D %<br>+/(-) | Prior Fiscal<br>Year-To-Date<br>(07/01/21 - 04/30/22) |    |    |            |
|                   | Estimated Actual Difference |            | Estimated Actual |                 |      | Difference  |    | Estimated                      | Actual           |                                                       |    |    |            |
| Beginning Balance | \$                          | 39,321,425 | \$<br>41,569,501 | \$<br>2,248,076 | \$   | 32,984,719  | \$ | 32,984,719                     | \$               | -                                                     |    | \$ | 27,548,311 |
| Receipts:         |                             |            |                  |                 |      |             |    |                                |                  |                                                       |    |    |            |
| Property Taxes    | \$                          | -          | \$<br>-          | \$<br>-         | \$   | 21,328,034  | \$ | 22,119,392                     | \$               | 791,358                                               |    | \$ | 20,898,139 |
| Income Tax        | \$                          | 2,012,018  | \$<br>2,324,041  | \$<br>312,023   | \$   | 8,533,926   | \$ | 9,007,057                      | \$               | 473,131                                               |    | \$ | 7,748,084  |
| State Sources     | \$                          | 1,517,840  | \$<br>1,512,905  | \$<br>(4,935)   | \$   | 15,748,822  | \$ | 15,841,678                     | \$               | 92,856                                                |    | \$ | 15,629,604 |
| All Other #       | \$                          | 104,086    | \$<br>207,087    | \$<br>103,001   | \$   | 1,549,967   | \$ | 2,324,294                      | \$               | 774,327                                               |    | \$ | 1,332,531  |
| Total Receipts:   | \$                          | 3,633,944  | \$<br>4,044,033  | \$<br>410,089   | \$   | 47,160,749  | \$ | 49,292,421                     | \$               | 2,131,672                                             | 5% | \$ | 45,608,358 |