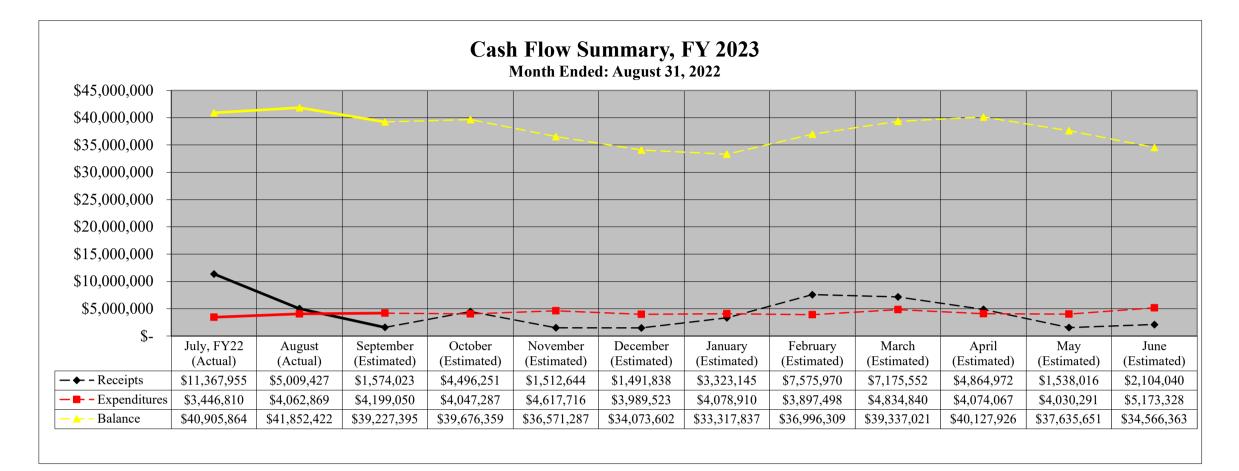

**Southwest Licking Local School District** 

Fiscal Year 2023

Month Ended: August 31, 2022

**General Fund Only** 

|                                                                                                                                                                | Financial Summary |                           |           |            |          |                             |                       |                       |          |            |          |           |           |                       |              |  |
|----------------------------------------------------------------------------------------------------------------------------------------------------------------|-------------------|---------------------------|-----------|------------|----------|-----------------------------|-----------------------|-----------------------|----------|------------|----------|-----------|-----------|-----------------------|--------------|--|
|                                                                                                                                                                |                   |                           |           |            |          |                             | Fiscal Year-To-Date   |                       |          |            |          |           |           |                       |              |  |
|                                                                                                                                                                |                   | August                    |           |            |          |                             | (07/01/22 - 08/31/22) |                       |          |            |          |           |           |                       |              |  |
|                                                                                                                                                                |                   | Actual                    |           |            |          |                             |                       | Actual                |          |            |          |           |           |                       |              |  |
| Beginning Balance                                                                                                                                              |                   |                           | \$        | 40,905,864 |          |                             |                       |                       | \$       | 32,984,719 |          |           |           |                       |              |  |
| Plus Total Receipts:                                                                                                                                           |                   | \$ 5,009,427              |           |            |          |                             | \$ 16,377,382         |                       |          |            |          |           |           |                       |              |  |
| Subtotal                                                                                                                                                       | \$ 45,915,291     |                           |           |            |          | \$ 49,362,101               |                       |                       |          |            |          |           |           |                       |              |  |
| Less Total Expenditur                                                                                                                                          |                   | \$ 4,062,869 \$ 7,509,679 |           |            |          |                             |                       |                       |          |            |          |           |           |                       |              |  |
| Ending Balance                                                                                                                                                 | \$ 41,852,422     |                           |           |            |          |                             |                       |                       |          |            |          |           |           |                       |              |  |
| Financial Breakdown                                                                                                                                            |                   |                           |           |            |          |                             |                       |                       |          |            |          |           |           |                       |              |  |
|                                                                                                                                                                |                   |                           |           |            |          |                             |                       |                       |          |            |          |           |           |                       | Prior Fiscal |  |
|                                                                                                                                                                |                   |                           |           |            |          | Fiscal Year-To-Date Y-T-D % |                       |                       |          |            |          |           |           | Year-To-Date          |              |  |
|                                                                                                                                                                |                   |                           |           | August     |          |                             |                       | (07/01/22 - 08/31/22) |          |            |          | +/(-)     |           | (07/01/21 - 08/31/21) |              |  |
|                                                                                                                                                                |                   | Estimated                 | _         | Actual     |          | Difference                  |                       | Estimated             |          | Actual     |          | ifference | Estimated |                       | Actual       |  |
| Beginning Balance                                                                                                                                              | \$                | 40,905,864                | \$        | 40,905,864 | \$       | -                           | \$                    | 32,984,719            | \$       | 32,984,719 | \$       | -         |           | \$                    | 27,548,311   |  |
| Receipts:                                                                                                                                                      |                   |                           |           |            |          |                             |                       |                       |          |            |          |           |           |                       |              |  |
| Property Taxes                                                                                                                                                 | \$                | 3,046,222                 | \$        | 3,046,222  | \$       | -                           | \$                    | 9,790,982             | \$       | 9,790,982  | \$       | -         |           | \$                    | 9,438,929    |  |
| Income Tax                                                                                                                                                     | \$                | -                         | \$        | -          | \$       | -                           | \$                    | 3,168,821             | \$       | 3,168,821  | \$       | -         |           | \$                    | 2,537,013    |  |
| State Sources                                                                                                                                                  | \$                | 1,528,132                 | \$        | 1,528,132  | \$       | -                           | \$                    | 2,905,977             | \$       | 2,905,977  | \$       | -         |           | \$                    | 2,785,001    |  |
| All Other #                                                                                                                                                    | \$                | 435,073                   | \$        | 435,073    | \$       |                             | \$                    | 511,602               | \$       | 511,602    | \$       | -         |           | \$                    | 169,987      |  |
| Total Receipts:                                                                                                                                                | \$                | 5,009,427                 | \$        | 5,009,427  | \$       |                             | \$                    | 16,377,382            | \$       | 16,377,382 | \$       | _         | 0%        | \$                    | 14,930,930   |  |
| # - All Other includes interest income, student fees, regular and special education tuition, building rentals, payments-in-lieu of taxes, erate, medicare, etc |                   |                           |           |            |          |                             |                       |                       |          |            |          |           |           |                       |              |  |
| E                                                                                                                                                              |                   |                           |           |            |          |                             |                       |                       |          |            |          |           |           |                       |              |  |
| Expenditures:                                                                                                                                                  | ф                 | 2 104 200                 | ¢.        | 2 104 200  | ¢.       |                             | ď                     | ( 077 025             | ¢        | ( 077 025  | ¢.       |           |           | ¢                     | 5 722 470    |  |
| Staff and Benefits All Other *                                                                                                                                 | \$                | 3,104,389                 | \$        | 3,104,389  | \$       | -                           | \$                    | 6,077,025             | \$       | 6,077,025  | \$       | -         |           | \$                    | 5,732,479    |  |
|                                                                                                                                                                | <u>\$</u>         | 958,480                   | <u>\$</u> | 958,480    | \$<br>\$ |                             | <u>\$</u><br>\$       | 1,432,654             | \$<br>\$ | 1,432,654  | \$<br>\$ |           | 00/       | <u>\$</u><br>\$       | 1,262,400    |  |
| Total Expenditures:                                                                                                                                            |                   | 4,062,869                 | -         | 4,062,869  | _        |                             |                       | 7,509,679             | -        | 7,509,679  | -        |           | 0%        | •                     | 6,994,879    |  |
| * - All Other includes purchased services, materials and supplies, capital outlays, post secondary enrollment, Licking County ESC payments, etc                |                   |                           |           |            |          |                             |                       |                       |          |            |          |           |           |                       |              |  |
| Ending Balance                                                                                                                                                 | \$                | 41,852,422                | \$        | 41,852,422 | \$       |                             | \$                    | 41,852,422            | \$       | 41,852,422 | \$       |           |           | \$                    | 35,484,362   |  |
| Č                                                                                                                                                              |                   |                           | -         |            |          |                             | _                     | · · · · · ·           | •        |            |          |           |           |                       | <u> </u>     |  |