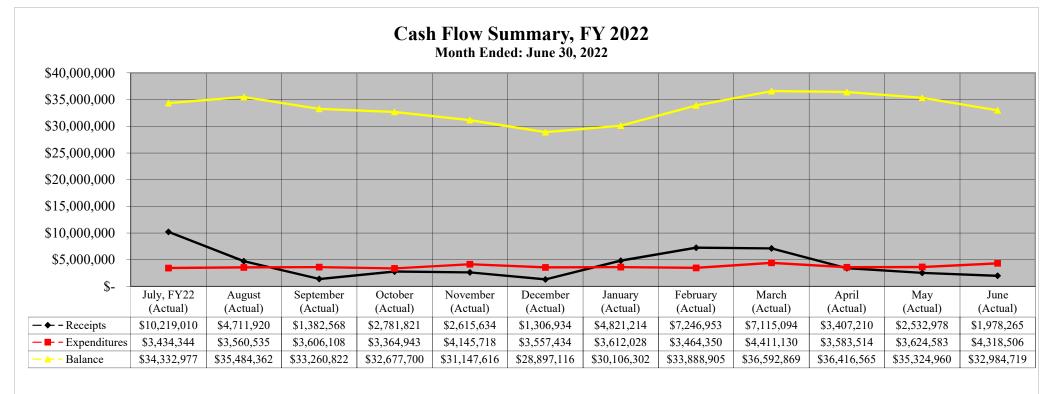

## **Southwest Licking Local School District**

Fiscal Year 2022

Month Ended: June 30, 2022

**General Fund Only** 

|                                                                                                                                                                | Fiscal Year-To-Date |                   |                               |                                                |       |                  |                                |                       |                   |      |             |           |                       |              |  |
|----------------------------------------------------------------------------------------------------------------------------------------------------------------|---------------------|-------------------|-------------------------------|------------------------------------------------|-------|------------------|--------------------------------|-----------------------|-------------------|------|-------------|-----------|-----------------------|--------------|--|
|                                                                                                                                                                |                     |                   | Juna                          |                                                |       |                  |                                |                       |                   |      |             |           |                       |              |  |
|                                                                                                                                                                |                     |                   | June                          |                                                |       |                  | (07/01/21 - 06/30/22)          |                       |                   |      |             |           |                       |              |  |
| Beginning Balance                                                                                                                                              |                     |                   | •                             | Actual 35,324,960                              | -     |                  |                                | •                     | Actual 27,548,311 | -    |             |           |                       |              |  |
|                                                                                                                                                                |                     |                   | <b>D</b>                      |                                                |       |                  |                                | <b>3</b>              |                   |      |             |           |                       |              |  |
| Plus Total Receipts: Subtotal                                                                                                                                  |                     |                   | \$ 1,978,265<br>\$ 37,303,225 |                                                |       |                  | \$ 50,119,601<br>\$ 77,667,912 |                       |                   |      |             |           |                       |              |  |
|                                                                                                                                                                |                     |                   | <b>D</b>                      |                                                |       |                  |                                |                       |                   |      |             |           |                       |              |  |
| Less Total Expenditures:                                                                                                                                       |                     |                   | <u>\$</u>                     | \$ 4,318,506<br>\$ 22,084,710<br>\$ 23,084,710 |       |                  |                                |                       |                   |      |             |           |                       |              |  |
| Ending Balance                                                                                                                                                 |                     |                   | \$                            | \$ 32,984,719 \$ 32,984,719                    |       |                  |                                |                       |                   |      |             |           |                       |              |  |
| Financial Breakdown                                                                                                                                            |                     |                   |                               |                                                |       |                  |                                |                       |                   |      |             |           |                       |              |  |
|                                                                                                                                                                |                     |                   |                               |                                                |       |                  |                                |                       |                   |      |             |           |                       | Prior Fiscal |  |
|                                                                                                                                                                |                     |                   |                               |                                                |       |                  |                                | Fiscal Year-To-Date   |                   |      |             |           | }                     | Year-To-Date |  |
|                                                                                                                                                                |                     |                   |                               | June                                           |       |                  |                                | (07/01/21 - 06/30/22) |                   |      |             | +/(-)     | (07/01/20 - 06/30/21) |              |  |
|                                                                                                                                                                |                     | Estimated         |                               | Actual                                         |       | Difference       |                                | Estimated             | Actual            |      | Difference  | Estimated | Actual                |              |  |
| Beginning Balance                                                                                                                                              | \$                  | 32,308,917        | \$                            | 35,324,960                                     | \$    | 3,016,043        | \$                             | 27,548,311 \$         | 27,548,311        | \$   | -           |           | \$                    | 20,960,332   |  |
| Receipts:                                                                                                                                                      |                     |                   |                               |                                                |       |                  |                                |                       |                   |      |             |           |                       |              |  |
| Property Taxes                                                                                                                                                 | \$                  | -                 | \$                            | -                                              | \$    | -                | \$                             | 20,793,485 \$         | 20,898,139        | \$   | 104,654     |           | \$                    | 17,454,679   |  |
| Income Tax                                                                                                                                                     | \$                  | -                 | \$                            | -                                              | \$    | -                | \$                             | 7,213,356 \$          | 7,748,084         | \$   | 534,728     |           | \$                    | 6,718,362    |  |
| State Sources                                                                                                                                                  | \$                  | 1,425,524         | \$                            | 1,188,997                                      | \$    | (236,527)        | \$                             | 18,431,771 \$         | 19,234,453        | \$   | 802,682     |           | \$                    | 19,283,991   |  |
| All Other#                                                                                                                                                     | \$                  | 649,580           | \$                            | 789,268                                        | \$    | 139,688          | \$                             | 1,792,675 \$          | 2,238,925         | \$   | 446,250     |           | \$                    | 2,477,979    |  |
| Total Receipts:                                                                                                                                                | \$                  | 2,075,104         | \$                            | 1,978,265                                      | \$    | (96,839)         | \$                             | 48,231,287 \$         | 50,119,601        | \$   | 1,888,314   | 4%        | \$                    | 45,935,011   |  |
| # - All Other includes interest income, student fees, regular and special education tuition, building rentals, payments-in-lieu of taxes, erate, medicare, etc |                     |                   |                               |                                                |       |                  |                                |                       |                   |      |             |           |                       |              |  |
|                                                                                                                                                                |                     |                   |                               |                                                |       |                  |                                |                       |                   |      |             |           |                       |              |  |
| Expenditures:                                                                                                                                                  |                     |                   |                               |                                                |       |                  |                                |                       |                   |      |             |           |                       |              |  |
| Staff and Benefits                                                                                                                                             | \$                  | 3,360,725         | \$                            | 3,265,127                                      | \$    | (95,598)         | \$                             | 38,267,162 \$         | 38,215,962        | \$   | (51,200)    |           | \$                    | 34,511,489   |  |
| All Other *                                                                                                                                                    | \$                  | 1,231,678         | \$                            | 1,053,379                                      | \$    | (178,299)        | \$                             | 7,720,818 \$          | 6,467,231         | \$   | (1,253,587) |           | \$                    | 8,337,538    |  |
| Total Expenditures:                                                                                                                                            | \$                  | 4,592,403         | \$                            | 4,318,506                                      | \$    | (273,897)        | \$                             | 45,987,980 \$         | 44,683,193        | \$   | (1,304,787) | (-3%)     | \$                    | 42,849,026   |  |
| * - All Other includes                                                                                                                                         | purch               | nased services, m | ateria                        | als and supplies,                              | capit | al outlays, post | secono                         | dary enrollment, Lick | ing County ESC    | paym | nents, etc  |           |                       | _            |  |
|                                                                                                                                                                |                     |                   |                               |                                                |       |                  |                                |                       |                   |      |             |           |                       |              |  |
| Ending Balance                                                                                                                                                 | \$                  | 29,791,618        | \$                            | 32,984,719                                     | \$    | 3,193,101        | \$                             | 29,791,618 \$         | 32,984,719        | \$   | 3,193,101   |           | \$                    | 24,046,316   |  |

## June:

- 1.) No significant changes in receipts were noted.
- 2.) Significant expenditures for the month include: Severance \$95,576, ESC deduction \$62,508, Special education \$46,373, Electric \$48,030, College credit plus \$24,246, LACA internet \$24,420, Legal fees \$24,246, Certified substitutes \$23,226 (FY22 YTD \$405,523, FY21 YTD \$145,325), AP exams \$18,959, E-Doctrina \$18,795, Resource officer \$13,425, and Classified substitutes \$11,660 (FY22 YTD \$192,688, FY21 YTD \$160,066).