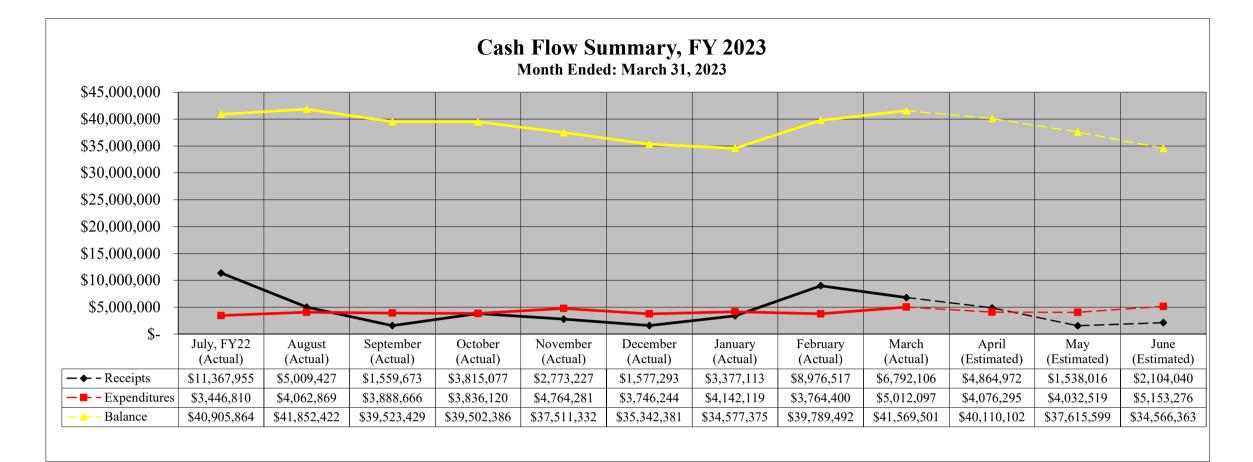

**Southwest Licking Local School District** 

Fiscal Year 2023

Month Ended: March 31, 2023

**General Fund Only** 

|                                                                                                                                                                |                     | Financial Summary  |                          |                  |            |                       |                       |                  |                   |                 |           |           |                       |              |                             |
|----------------------------------------------------------------------------------------------------------------------------------------------------------------|---------------------|--------------------|--------------------------|------------------|------------|-----------------------|-----------------------|------------------|-------------------|-----------------|-----------|-----------|-----------------------|--------------|-----------------------------|
|                                                                                                                                                                | Fiscal Year-To-Date |                    |                          |                  |            |                       |                       |                  |                   |                 |           |           |                       |              |                             |
|                                                                                                                                                                | March               |                    |                          |                  |            | (07/01/22 - 03/31/23) |                       |                  |                   |                 |           |           |                       |              |                             |
|                                                                                                                                                                |                     |                    |                          | Actual           |            |                       |                       |                  |                   | Actual          |           |           |                       |              |                             |
| Beginning Balance                                                                                                                                              |                     |                    | \$                       | 39,789,492       | -          |                       |                       |                  | \$                | 32,984,719      | •         |           |                       |              |                             |
| Plus Total Receipts:                                                                                                                                           |                     |                    | \$                       | 6,792,106        |            |                       |                       |                  | \$                | 45,248,388      |           |           |                       |              |                             |
| Subtotal                                                                                                                                                       |                     |                    | \$                       | 46,581,598       | -          |                       |                       |                  | \$                | 78,233,107      |           |           |                       |              |                             |
| Less Total Expenditur                                                                                                                                          | es:                 |                    | \$                       | 5,012,097        |            |                       |                       |                  | \$                | 36,663,606      |           |           |                       |              |                             |
| Ending Balance                                                                                                                                                 | \$ 41,569,501       |                    |                          |                  |            |                       |                       |                  |                   |                 |           |           |                       |              |                             |
|                                                                                                                                                                |                     |                    |                          |                  |            |                       |                       |                  |                   |                 |           |           |                       |              |                             |
| Financial Breakdown                                                                                                                                            |                     |                    |                          |                  |            |                       |                       |                  |                   |                 |           |           |                       | Prior Fiscal |                             |
|                                                                                                                                                                |                     |                    | Fiscal Year-To-Date V-T- |                  |            |                       |                       |                  |                   |                 |           |           | Y-T-D %               | •            | Thor Piscar<br>Tear-To-Date |
|                                                                                                                                                                |                     | March              |                          |                  |            |                       | (07/01/22 - 03/31/23) |                  |                   |                 |           | + / (-)   | (07/01/21 - 03/31/22) |              |                             |
|                                                                                                                                                                | Estimated Actual    |                    |                          |                  | Difference |                       | Estimated             |                  | Actual Difference |                 | Estimated | Actual    |                       |              |                             |
| Beginning Balance                                                                                                                                              | \$                  | 36,982,941         | \$                       | 39,789,492       |            | 2,806,551             | \$                    | 32,984,719       | \$                | 32,984,719      | \$        | -         | Estimated             | \$           | 27,548,311                  |
|                                                                                                                                                                |                     |                    |                          |                  |            |                       |                       |                  |                   |                 |           |           |                       |              |                             |
| Receipts:                                                                                                                                                      |                     |                    |                          |                  |            |                       |                       |                  |                   |                 |           |           |                       |              |                             |
| Property Taxes                                                                                                                                                 | \$                  | 5,498,247          | \$                       | 4,941,850        | \$         | (556,397)             | \$                    | 21,328,034       | \$                | 22,119,392      | \$        | 791,358   |                       | \$           | 20,898,139                  |
| Income Tax                                                                                                                                                     | \$                  | -                  | \$                       | -                | \$         | -                     | \$                    | 6,521,908        | \$                | 6,683,016       | \$        | 161,108   |                       | \$           | 5,723,276                   |
| State Sources                                                                                                                                                  | \$                  | 1,415,840          | \$                       | 1,411,728        | \$         | (4,112)               | \$                    | 14,230,982       | \$                | 14,328,773      | \$        | 97,791    |                       | \$           | 14,337,830                  |
| All Other                                                                                                                                                      | \$                  | 261,465            | \$                       | 438,529          | \$         | 177,064               | \$                    | 1,445,881        | \$                | 2,117,207       | \$        | 671,326   |                       | \$           | 1,241,903                   |
| Total Receipts:                                                                                                                                                | \$                  | 7,175,552          | \$                       | 6,792,106        | \$         | (383,445)             | \$                    | 43,526,805       | \$                | 45,248,388      | \$        | 1,721,583 | 4%                    | \$           | 42,201,148                  |
| # - All Other includes interest income, student fees, regular and special education tuition, building rentals, payments-in-lieu of taxes, erate, medicare, etc |                     |                    |                          |                  |            |                       |                       |                  |                   |                 |           |           |                       |              |                             |
|                                                                                                                                                                |                     |                    |                          |                  |            |                       |                       |                  |                   |                 |           |           |                       |              |                             |
| Expenditures:                                                                                                                                                  |                     |                    |                          |                  |            |                       |                       |                  |                   |                 |           |           |                       |              |                             |
| Staff and Benefits                                                                                                                                             | \$                  | 3,922,248          | \$                       | 3,946,838        | \$         | 24,590                | \$                    | 30,235,859       | \$                | 30,448,042      | \$        | 212,183   |                       | \$           | 28,893,713                  |
| All Other *                                                                                                                                                    | \$                  | 914,820            | \$                       | 1,065,259        | \$         | 150,439               | \$                    | 6,954,240        | \$                | 6,215,565       | \$        | (738,675) |                       | \$           | 4,262,877                   |
| Total Expenditures:                                                                                                                                            | \$                  | 4,837,068          | \$                       | 5,012,097        | \$         | 175,029               | \$                    | 37,190,099       | \$                | 36,663,606      | \$        | (526,492) | -1%                   | \$           | 33,156,590                  |
| * - All Other includes 1                                                                                                                                       | purcl               | nased services, ma | ateria                   | ls and supplies, | capi       | tal outlays, post     | secon                 | dary enrollment, | Licki             | ng County ESC p | aym       | ents, etc |                       |              |                             |
| Ending Balance                                                                                                                                                 | \$                  | 39,321,425         | \$                       | 41,569,501       | \$         | 2,248,075             | \$                    | 39,321,425       | \$                | 41,569,501      | \$        | 2,248,075 |                       | \$           | 36,592,869                  |