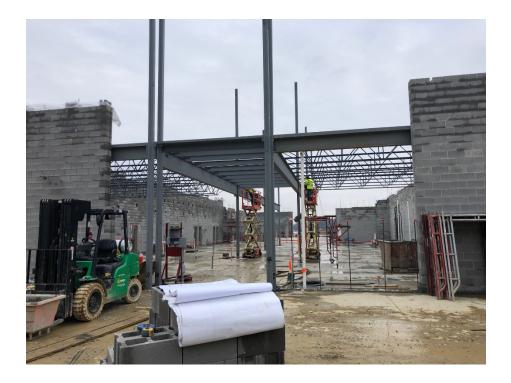

High School – Construction on-going. Masonry crews have been re-sequenced. Technology documents have been transmitted to the CMR for pricing. This is an allowance in the GMP.

Off-Site Road Improvements have submitted to ODOT. Construction to start Spring 2021. Right of Way Plat has been approved.

#### High School

- Construction is on-going
- Design for technology to start this fall.